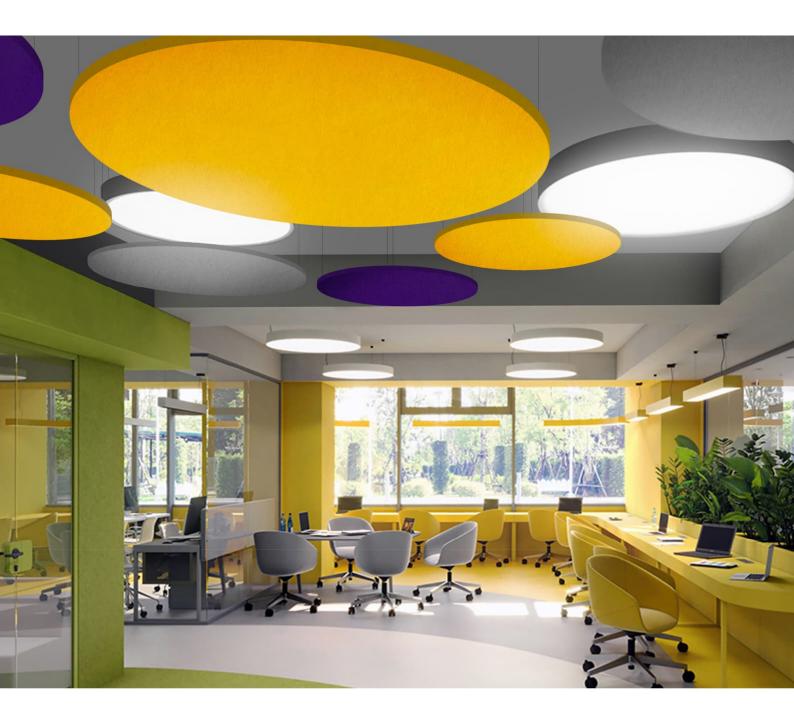

## PET polyester acoustic rafts

PET polyester acoustic rafts range is a high sound absorbing panel range designed to control echo and reverberation in areas with hard surfaces. PET polyester acoustic rafts range improves the quality of the environment due to the products ability to absorb echo and reverberation.

### Advantages

- Sound absorbing
- Fire retardant
- Fire easily installed
- 16 colours
- Single-polymer & recyclable
- Easy cleaning
- Durable & moisture resistant
- Quick availability

PET polyester acoustic rafts act as a sound absorbing ceiling raft to eliminate echo and reverberation around the working environment. The rafts are suspended from the ceiling with our suspension kits. PET polyester acoustic rafts core material is a compressed polyester panel manufactured using. post-consumer recycled polyester from plastic bottles.

PET polyester acoustic rafts acoustic panel range has been designed to a very specific density to achieve the correct acoustic performance. The panels are available in 24mm thickness, and in 16 different colours.

#### Cutting

PET polyester acoustic rafts can be cut with a sharp Stanley knife

Our PET polyester acoustic rafts are a simple way to design your working environment or personal space the way you like it. With 16 Standard colours to select from, be it office space or play areas we will have the right colour and shape for you. PET polyester acoustic rafts is great for any space. For installation, we supply our suspension kits.