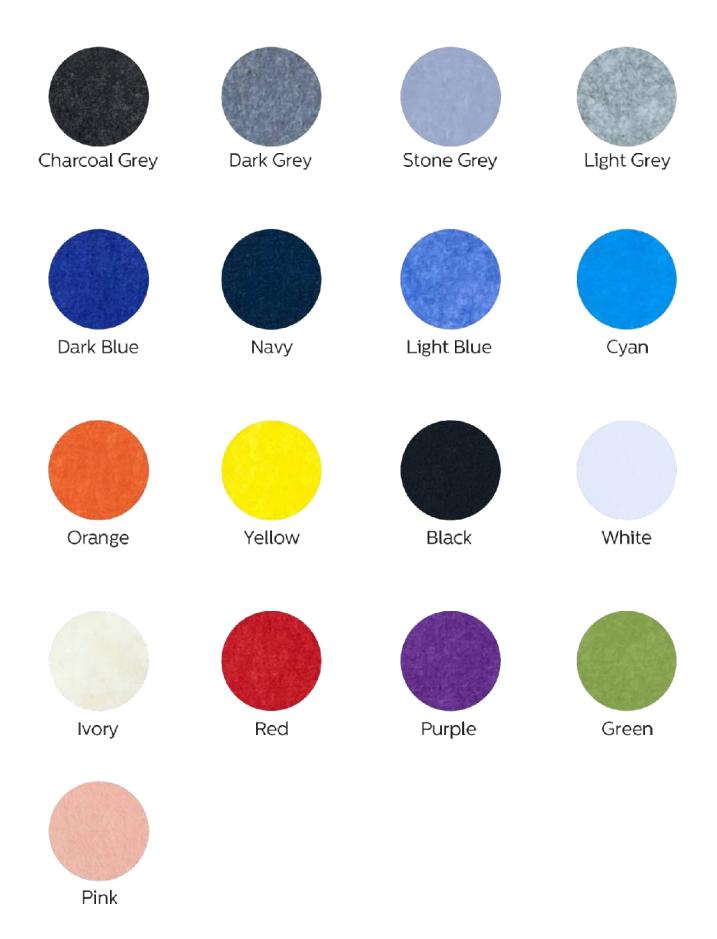

PET polyester acoustic rafts acoustic panel range has been designed to a very specific density to achieve the correct acoustic performance. The panels are available in 24mm thickness, and in 16 different colours.

#### Cutting

PET polyester acoustic rafts can be cut with a sharp Stanley knife

Our PET polyester acoustic rafts are a simple way to design your working environment or personal space the way you like it. With 16 Standard colours to select from, be it office space or play areas we will have the right colour and shape for you. PET polyester acoustic rafts is great for any space. For installation, we supply our suspension kits.