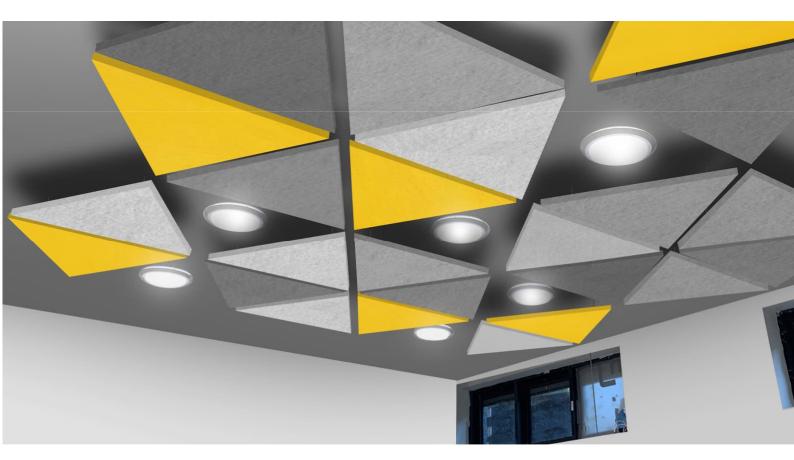

## PET polyester acoustic rafts

PET polyester acoustic rafts range is a high sound absorbing panel range designed to control echo and reverberation in areas with hard surfaces. PET polyester acoustic rafts range improves the quality of the environment due to the products ability to absorb echo and reverberation.

### Advantages

- Sound absorbing
- Fire retardant
- Fire easily installed
- 16 colours
- Single-polymer & recyclable
- Easy cleaning
- Durable & moisture resistant
- Quick availability

PET polyester acoustic rafts act as a sound absorbing ceiling raft to eliminate echo and reverberation around the working environment. The rafts are suspended from the ceiling with our suspension kits. PET polyester acoustic rafts core material is a compressed polyester panel manufactured using. post-consumer recycled polyester from plastic bottles.

PET polyester acoustic rafts acoustic panel range has been designed to a very specific density to achieve the correct acoustic performance. The panels are available in 24mm thickness, and in 16 different colours.