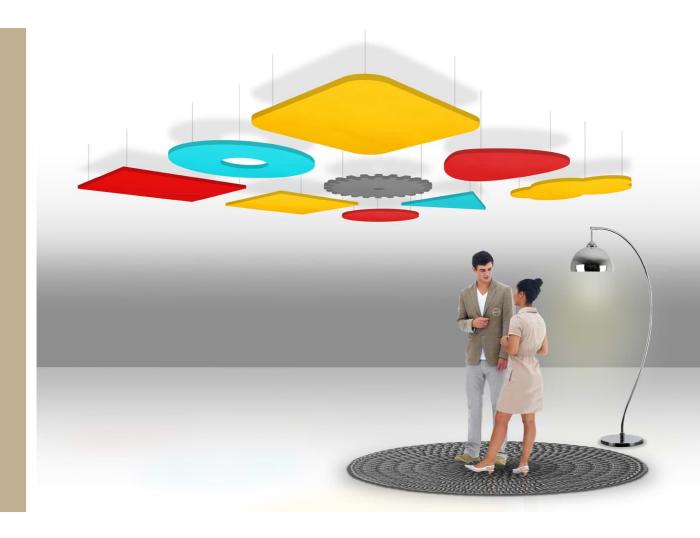

## PET polyester acoustic rafts

PET polyester acoustic rafts range is a high sound absorbing panel range designed to control echo and reverberation in areas with hard surfaces. PET polyester acoustic rafts range improves the quality of the environment due to the products ability to absorb echo and reverberation.

### Advantages

- Sound absorbing
- Fire retardant
- Fire easily installed
- 16 colours
- Single-polymer & recyclable
- Easy cleaning
- Durable & moisture resistant
- Quick availability

PET polyester acoustic rafts act as a sound absorbing ceiling raft to eliminate echo and reverberation around the working environment. The rafts are suspended from the ceiling with our suspension kits. PET polyester acoustic rafts core material is a compressed polyester panel manufactured using. post-consumer recycled polyester from plastic bottles.

PET polyester acoustic rafts acoustic panel range has been designed to a very specific density to achieve the correct acoustic performance. The panels are available in 24mm thickness, and in 16 different colours.

#### Cutting

PET polyester acoustic rafts can be cut with a sharp Stanley knife

Our PET polyester acoustic rafts are a simple way to design your working environment or personal space the way you like it. With 16 Standard colours to select from, be it office space or play areas we will have the right colour and shape for you. PET polyester acoustic rafts is great for any space. For installation, we supply our suspension kits.